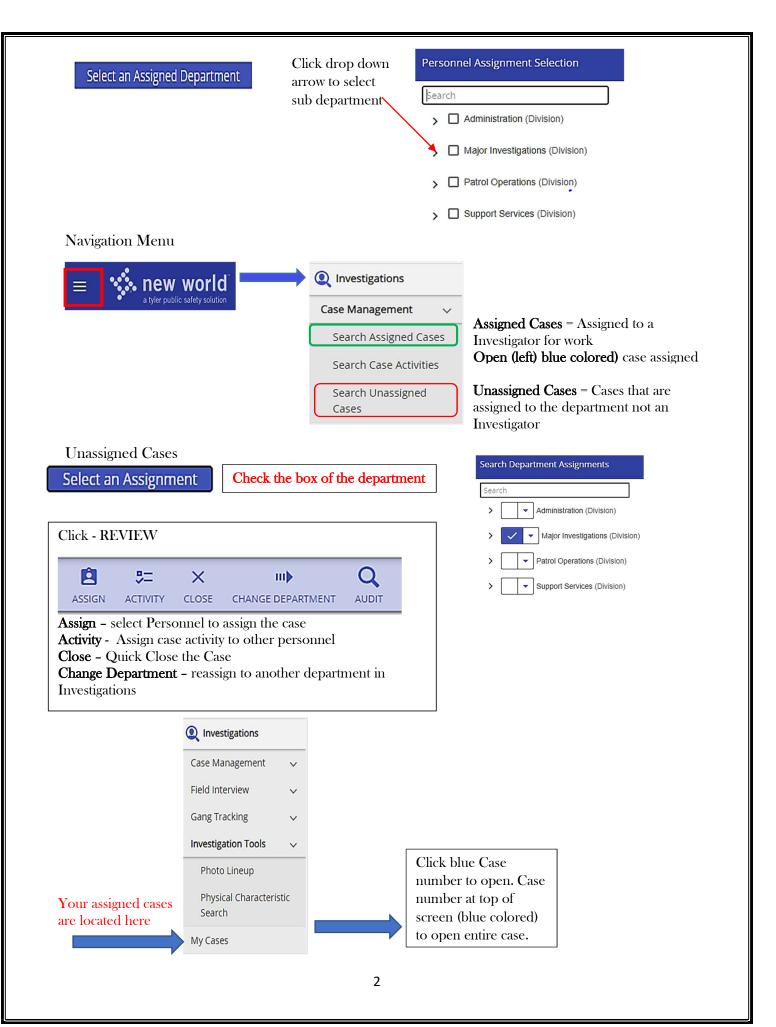

## Navigation Menu 🐋 new wor Search the Global Items Compliance Search Cases 🍟 Events entire system Alerts Events $\sim$ by the Arrests Incident/Case **Buildings** Global Items $\sim$ number Booking · Intelligence **Global Guns** $\sim$ Cases linventory **Global Subjects** $\sim$ Add Case Investigations Add Adult 🙈 Narcotics Search Case Property Add Business Search Cases Add Juvenile Papers Search Businesses A Personnel Search Persons Property Room **Global Vehicles** Registrations Reports Locations Saved Searches Scheduling Persons Search Persons + 🗄 🌣 Subject Type Last Name First Name Middle Name Nickname □ Include Aliases Use SoundEx Person -Driver's License Number Subject Type = Person, Adult or Juvenile Opens all Person, Adult and Juvenile in the > Additional Search Fields Search system - click Open (left side of name) OR Enter information into Names fields listed Cases SEARCH Search Cases - + 🗎 🌣 Case Number Agency MS0250100 -YYYY-######## Search Opens all CASES in the system Enter a CASE # **SEARCH** Assign a Case Blue Pencil = Edit General Click **Open** the Case – top of information Right top section tab area of General area